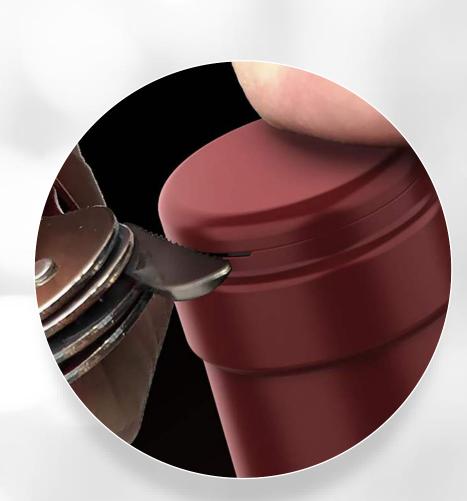

### **OPEN IT AS AN EXPERT**

In 2 seconds!

#### FOR THE PERFECT OPENING EVERY TIME:

Place the knife on the spot Detach the top by pulling back with the knife

PULL

PEEL

Remove and discard the top of the capsule