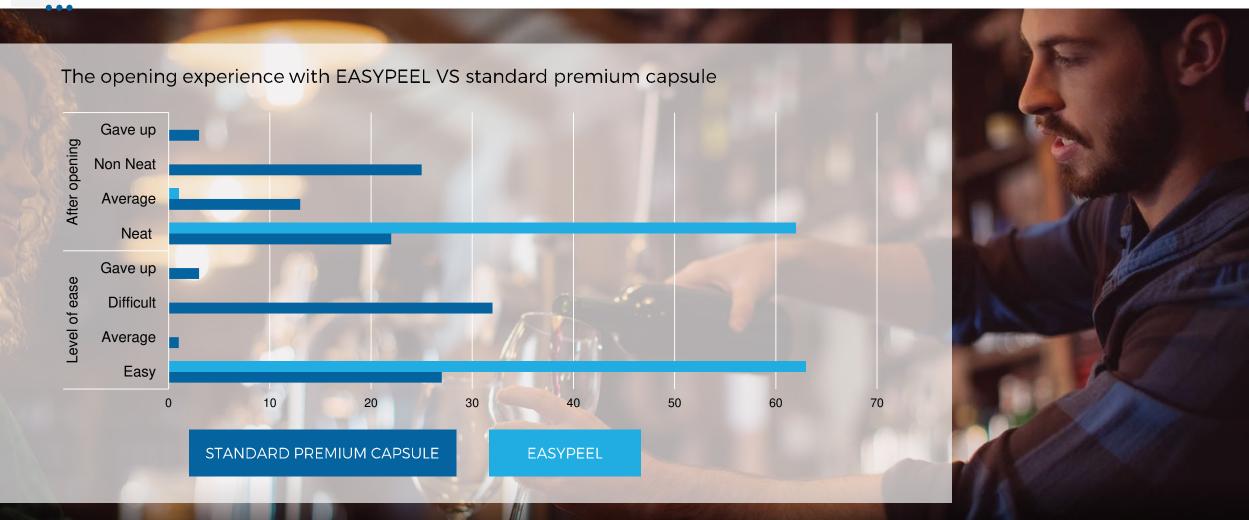

APPLICATION



|                                                                                      | ø (mm)                                     | Height (mm)  |
|--------------------------------------------------------------------------------------|--------------------------------------------|--------------|
| <b>EASYPEEL</b><br>Innovative wine-opening system using<br>premium aluminium capsule | 28,75 with shoulder<br>29,25 with shoulder | 50 - 55 - 60 |
|                                                                                      | 29,5* with shoulder<br>31,5* with shoulder |              |

\*These calibers are being qualified and will be available later.

Need technical information?



...

### **REASONS-TO-BELIEVE**



## **CONSUMER SURVEY**





#### REASONS-TO-BELIEVE





Evaluation done in November 2018 with a panel of consumers

🕐 amcor

## EASYPEEL

#### CONSUMER TESTING: RESULTS OF THE SURVEY









## INFORMING CONSUMERS





#### ON THIS NEW EASY OPENING





#### ON THIS NEW EASY OPENING





#### ON THIS NEW EASY OPENING





#### ON THIS NEW EASY OPENING





🕐 amcor

## With EASYPEEL, now everyone can cut a perfect line everytime!

• • •



An innovative opening bringing ease & convenience



A premium image preserved with a perfectly neat finish after opening



A fully recyclable product made of aluminium



A cost-saving solution compared to Tin





## EASYPEEL

Add this outstanding innovation on your capsule!

### YOUR CONSUMERS WILL LOVE IT!