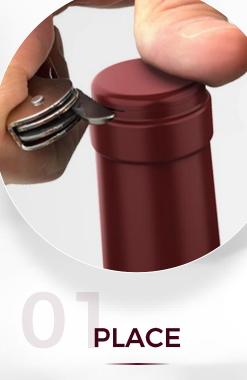

#### FOR THE PERFECT OPENING EVERY TIME:

Place the knife on the spot Detach the top by pulling back with the knife

PULL

PEEL

Remove and discard the top of the capsule