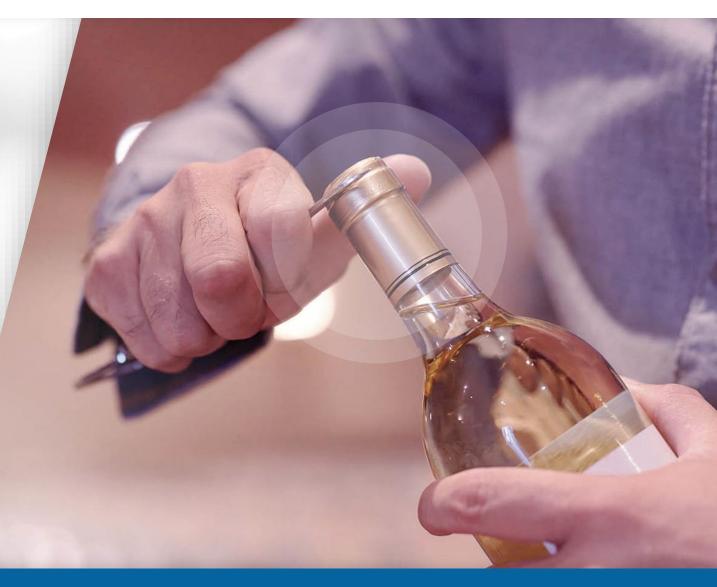

#### AN OPENING DESIGNED FOR WINE

There's no pull-tab, EASYPEEL has been designed to preserve the use of a traditional wine key

### **OPEN IT AS AN EXPERT**

In 2 seconds!