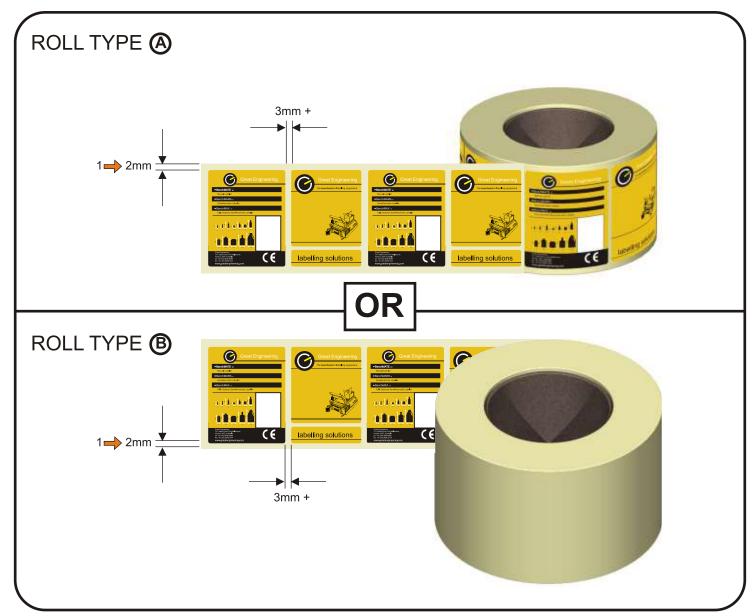

# Great Engineering pty Itd

www.greatengineering.com

7/11 Sabre Drive, Port Melbourne Victoria, 3207, Australia Ph: +613 9646 8688 Fax: +613 9646 3144

# **BenchMATE manual**



### LABEL SPECIFICATIONS





### **COMPONENTS & SET-UP**

PACKING LIST ITEMS:



TOP VIEW

| ① Guide Arm Thumbscrews | Indicator 2                  |
|-------------------------|------------------------------|
| 2 Plastic Roller 1      | 9 Peel Plate                 |
| 3 Tensioner             | 1 Red Roller with O Rings    |
| Plastic Roller 2        | 1 Plastic Roller 3           |
| 5 Indicator 1           | 12 Thumb Screws with Locnuts |
| 6 Clamp Points          | (1) Handle                   |
| Ø Blue Rubber Roller    | Indicator 2 Lock-off         |

Video instruction = youtu.be/-oVp5QTlq7s









## **APPLYING 2ND LABEL - DISTANCED**



# **BOTTLES WITH RECESSES**



CUT ROLLER

**REPLACE ROLLER** 

# MAINTENANCE

**REPLACING 'O' RINGS** 



WEAR MAINTENANCE



The equipment supplied has been manufactured