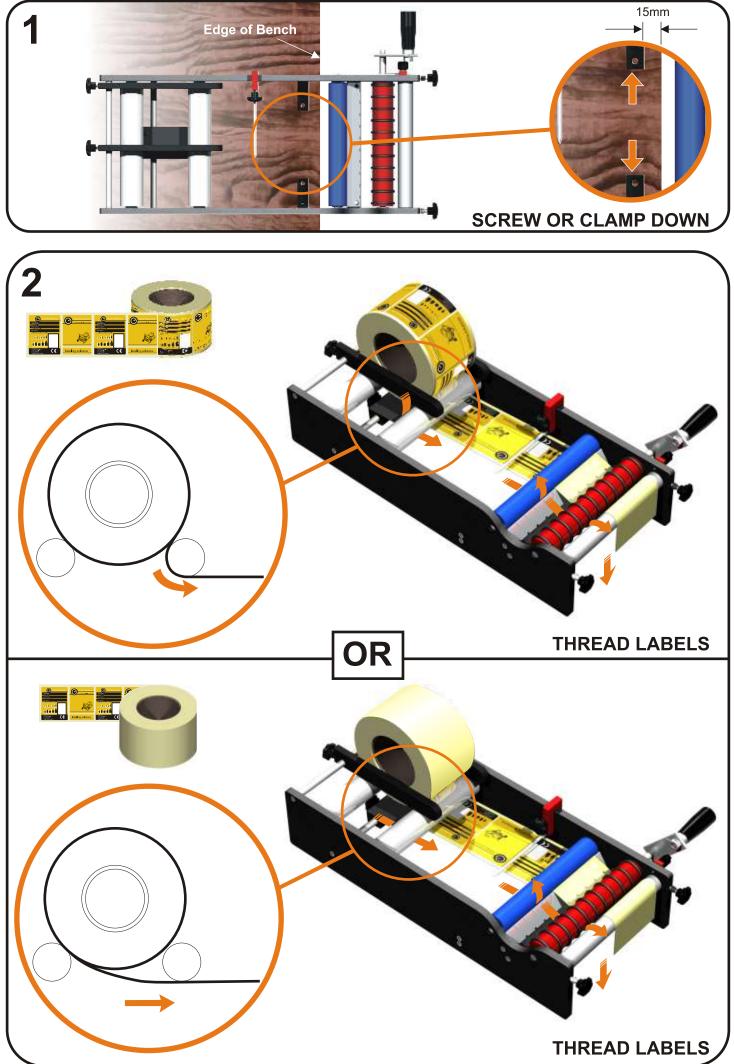

### LABEL SPECIFICATIONS

### **COMPONENTS & SET-UP**

PACKING LIST ITEMS:

TOP VIEW

| ① Guide Arm Thumbscrews | Indicator 2                  |
|-------------------------|------------------------------|
| 2 Plastic Roller 1      | 9 Peel Plate                 |
| 3 Tensioner             | 1 Red Roller with O Rings    |
| Plastic Roller 2        | 1 Plastic Roller 3           |
| 5 Indicator 1           | 12 Thumb Screws with Locnuts |
| 6 Clamp Points          | (1) Handle                   |
| Ø Blue Rubber Roller    | Indicator 2 Lock-off         |