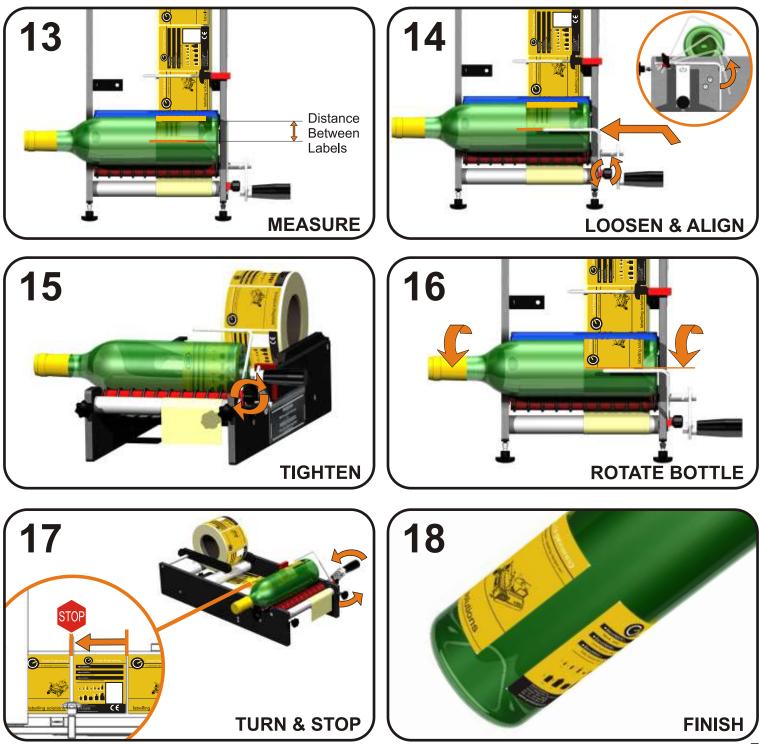

reatengineering.com

7/11 Sabre Drive, Port Melbourne Victoria, 3207, Australia Ph: +613 9646 8688 Fax: +613 9646 3144

# **BenchMATE manual**



### LABEL SPECIFICATIONS





### **COMPONENTS & SET-UP**

PACKING LIST ITEMS:



TOP VIEW

| ① Guide Arm Thumbscrews | Indicator 2                  |
|-------------------------|------------------------------|
| 2 Plastic Roller 1      | 9 Peel Plate                 |
| 3 Tensioner             | 1 Red Roller with O Rings    |
| Plastic Roller 2        | 1 Plastic Roller 3           |
| 5 Indicator 1           | 12 Thumb Screws with Locnuts |
| 6 Clamp Points          | (1) Handle                   |
| Ø Blue Rubber Roller    | Indicator 2 Lock-off         |

Video instruction = youtu.be/-oVp5QTlq7s









## **APPLYING 2ND LABEL - DISTANCED**



# **BOTTLES WITH RECESSES**



CUT ROLLER

**REPLACE ROLLER** 

# MAINTENANCE

**REPLACING 'O' RINGS** 



WEAR MAINTENANCE



The equipment supplied has been manufactured by Great Engineeing PTY LTD The warranty supplied below is the only warranty given with this equipment.

Customer Services

| IMPORTANT |
|-----------|
|-----------|

Please complete the attached reply card and return to Great Engineering PTY LTD immediately. If your machine is not registered, there will be a delay in providing service in the event of a warranty failure.

This offer to provide warranty services is limited to equipment manufactured or supplied by Great Engineering PTY LTD. This offer does not apply to any other products or peripheral devices which may have been supplied with your system by your dealer.