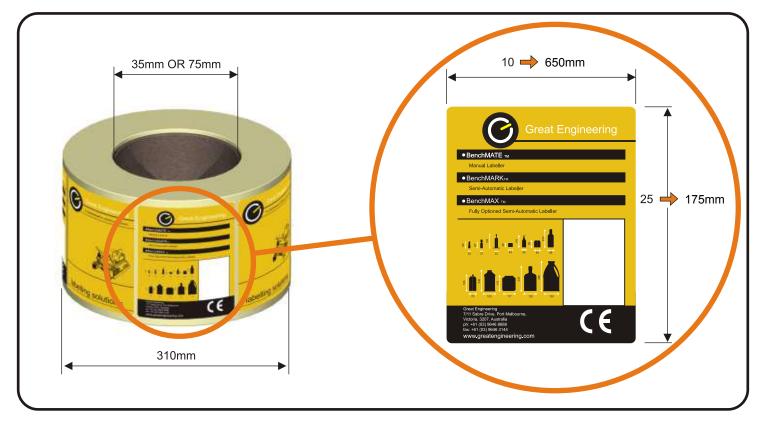

# Great Engineering pty Itd

www.greatengineering.com

7/11 Sabre Drive, Port Melbourne Victoria, 3207, Australia Ph: +613 9646 8688 Fax: +613 9646 3144

# **BenchMATE manual**



### LABEL SPECIFICATIONS





### **COMPONENTS & SET-UP**

PACKING LIST ITEMS:



TOP VIEW

| ① Guide Arm Thumbscrews | Indicator 2                  |
|-------------------------|------------------------------|
| 2 Plastic Roller 1      | 9 Peel Plate                 |
| 3 Tensioner             | 1 Red Roller with O Rings    |
| Plastic Roller 2        | 1 Plastic Roller 3           |
| 5 Indicator 1           | 12 Thumb Screws with Locnuts |
| 6 Clamp Points          | (1) Handle                   |
| Ø Blue Rubber Roller    | Indicator 2 Lock-off         |

Video instruction = youtu.be/-oVp5QTlq7s









## **APPLYING 2ND LABEL - DISTANCED**



# **BOTTLES WITH RECESSES**



CUT ROLLER

**REPLACE ROLLER** 

# MAINTENANCE

**REPLACING 'O' RINGS** 



WEAR MAINTENANCE



The equipment supplied has been manufacture