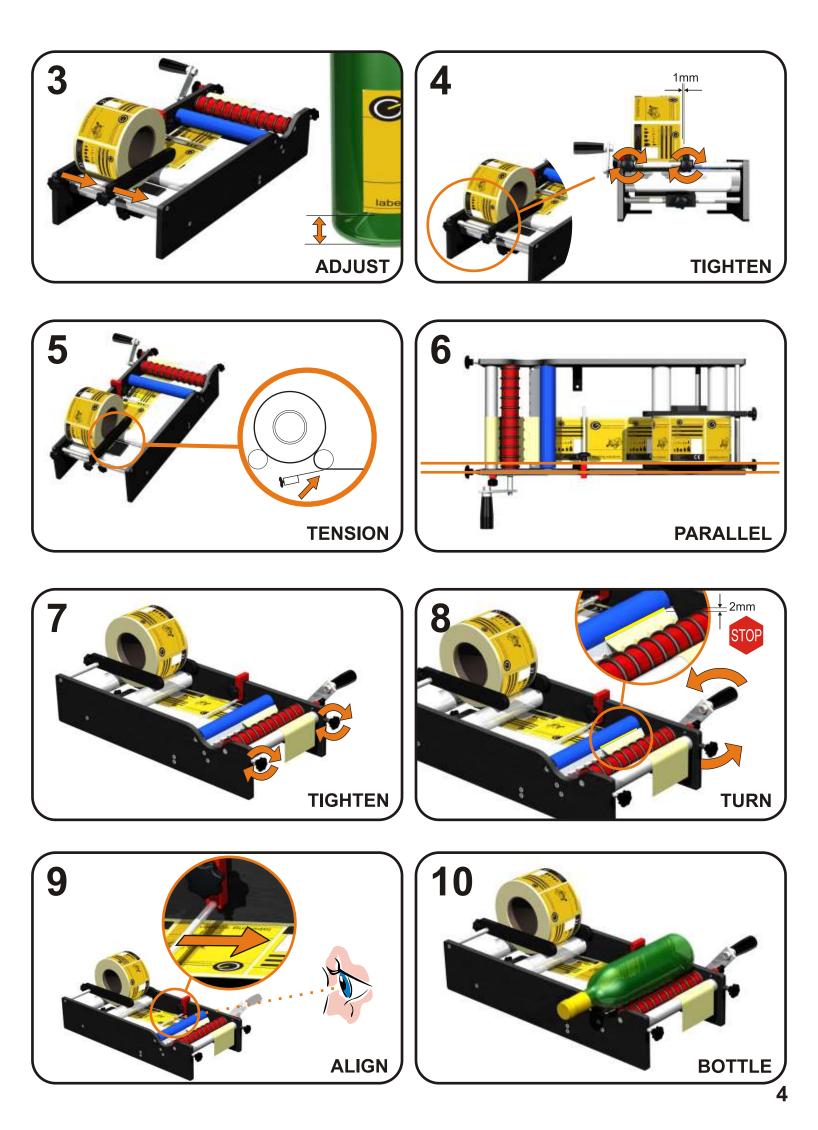

### LABEL SPECIFICATIONS

### **COMPONENTS & SET-UP**

PACKING LIST ITEMS:

TOP VIEW

| ① Guide Arm Thumbscrews | Indicator 2                  |
|-------------------------|------------------------------|
| 2 Plastic Roller 1      | 9 Peel Plate                 |
| 3 Tensioner             | 1 Red Roller with O Rings    |
| Plastic Roller 2        | 1 Plastic Roller 3           |
| 5 Indicator 1           | 12 Thumb Screws with Locnuts |
| 6 Clamp Points          | (1) Handle                   |
| Ø Blue Rubber Roller    | Indicator 2 Lock-off         |