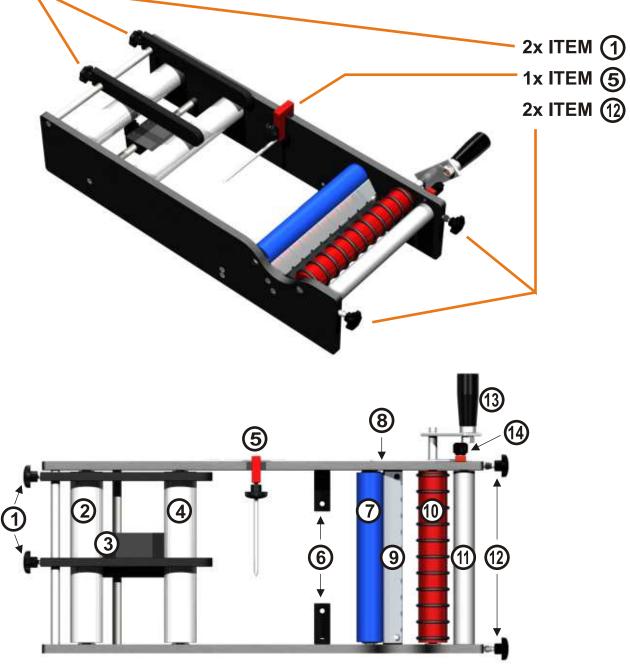

### **COMPONENTS & SET-UP**

PACKING LIST ITEMS:

TOP VIEW

| ① Guide Arm Thumbscrews | Indicator 2                  |
|-------------------------|------------------------------|
| 2 Plastic Roller 1      | 9 Peel Plate                 |
| 3 Tensioner             | 1 Red Roller with O Rings    |
| Plastic Roller 2        | 1 Plastic Roller 3           |
| 5 Indicator 1           | 12 Thumb Screws with Locnuts |
| 6 Clamp Points          | (1) Handle                   |
| Ø Blue Rubber Roller    | Indicator 2 Lock-off         |