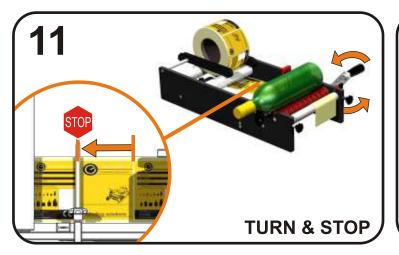

# Great Engineering pty Itd

www.greatengineering.com

7/11 Sabre Drive, Port Melbourne Victoria, 3207, Australia Ph: +613 9646 8688 Fax: +613 9646 3144

# **BenchMATE manual**



### LABEL SPECIFICATIONS





### **COMPONENTS & SET-UP**

PACKING LIST ITEMS:



TOP VIEW

| ① Guide Arm Thumbscrews | Indicator 2                  |
|-------------------------|------------------------------|
| 2 Plastic Roller 1      | 9 Peel Plate                 |
| 3 Tensioner             | 1 Red Roller with O Rings    |
| Plastic Roller 2        | 1 Plastic Roller 3           |
| 5 Indicator 1           | 12 Thumb Screws with Locnuts |
| 6 Clamp Points          | (1) Handle                   |
| Ø Blue Rubber Roller    | Indicator 2 Lock-off         |

Video instruction = youtu.be/-oVp5QTlq7s









## **APPLYING 2ND LABEL - DISTANCED**



# **BOTTLES WITH RECESSES**



CUT ROLLER

**REPLACE ROLLER** 

# MAINTENANCE

**REPLACING 'O' RINGS** 



WEAR MAINTENANCE



The equipment supplied has been manufactured by Great Engineeing PTY LTD The warranty supplied below is the only warranty given with this equipment.

Customer Services

| IMPORTANT |
|-----------|
|-----------|

Please complete the attached reply card and return to Great Engineering PTY LTD immediately. If your machine is not registered, there will be a delay in providing service in the event of a warranty failure.

This offer to provide warranty services is limited to equipment manufactured or supplied by Great Engineering PTY LTD. This offer does not apply to any other products or peripheral devices which may have been