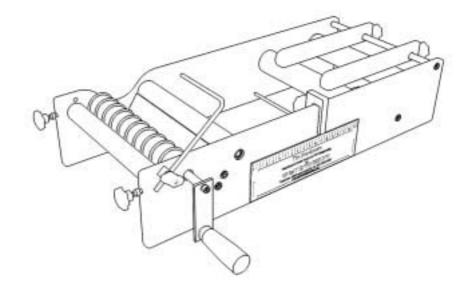

# **BenchMATE manual**

### **COMPONENTS & SET-UP**

PACKING LIST ITEMS:

TOP VIEW

| ① Guide Arm Thumbscrews | Indicator 2                  |
|-------------------------|------------------------------|
| 2 Plastic Roller 1      | 9 Peel Plate                 |
| 3 Tensioner             | 1 Red Roller with O Rings    |
| Plastic Roller 2        | 1 Plastic Roller 3           |
| 5 Indicator 1           | 12 Thumb Screws with Locnuts |
| 6 Clamp Points          | (1) Handle                   |
| Ø Blue Rubber Roller    | Indicator 2 Lock-off         |