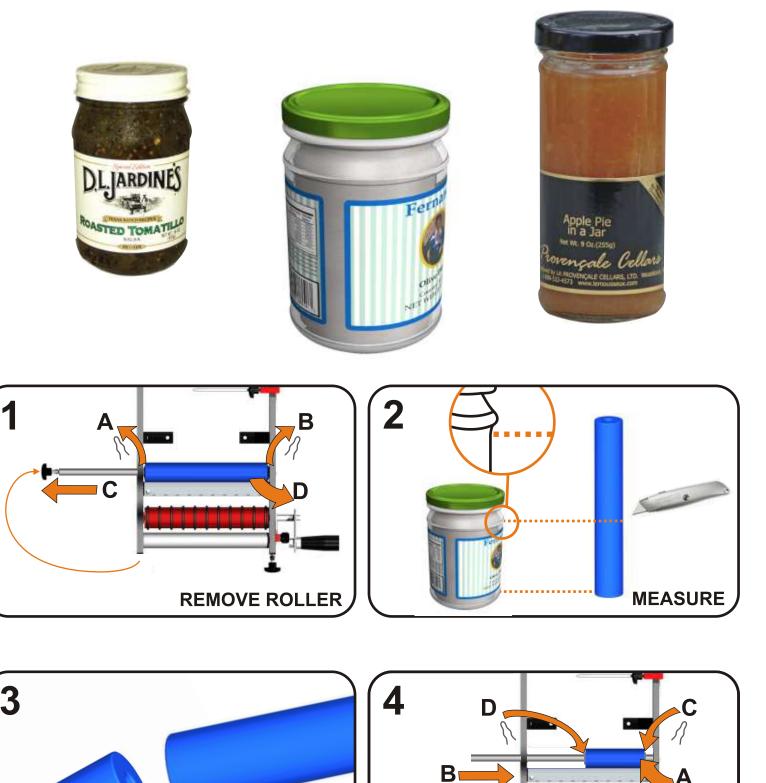

Drive, Port Melbourne Victoria, 3207, Australia Ph: +613 9646 8688 Fax: +613 9646 3144

# **BenchMATE manual**



### LABEL SPECIFICATIONS





### **COMPONENTS & SET-UP**

PACKING LIST ITEMS:



TOP VIEW

| ① Guide Arm Thumbscrews | Indicator 2                  |
|-------------------------|------------------------------|
| 2 Plastic Roller 1      | 9 Peel Plate                 |
| 3 Tensioner             | 1 Red Roller with O Rings    |
| Plastic Roller 2        | 1 Plastic Roller 3           |
| 5 Indicator 1           | 12 Thumb Screws with Locnuts |
| 6 Clamp Points          | (1) Handle                   |
| Ø Blue Rubber Roller    | Indicator 2 Lock-off         |

Video instruction = youtu.be/-oVp5QTlq7s









## **APPLYING 2ND LABEL - DISTANCED**



# **BOTTLES WITH RECESSES**



CUT ROLLER

**REPLACE ROLLER** 

# MAINTENANCE

**REPLACING 'O' RINGS** 



WEAR MAINTENANCE



The equipment supplied has been manufactured by Great Engineeing PTY LTD The warranty supplied below is the only warranty given with this equipment.

Customer Services

| IMPORTANT |
|-----------|
|-----------|

Please complete the attached reply card and return to Great Engineering PTY LTD immediately. If your machine is not registered, there will be a delay in providing service in the event of a warranty failure.

This offer to provide warranty services is limited to equipment manufactured or supplied by Great Engineering PTY LTD. This offer does not apply to any other products or peripheral devices which may have been supplied with your system by your dealer.

During the 12 month warranty p