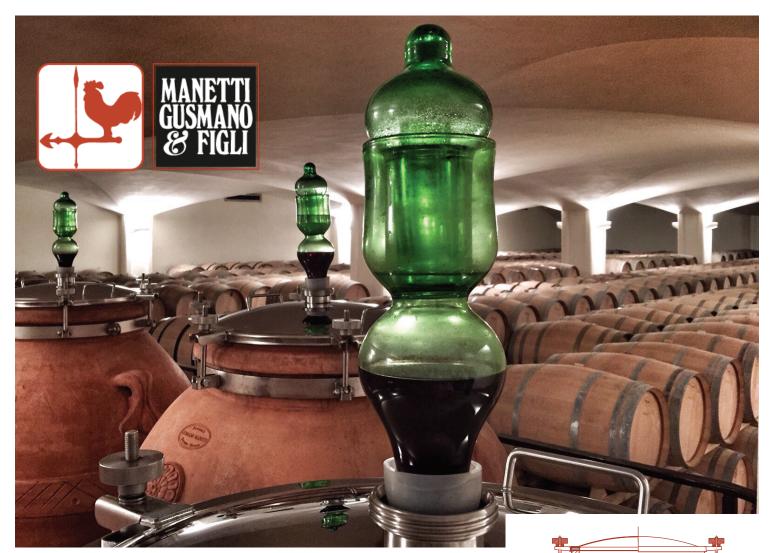

The Manetti family has been known since 1968 for the production of great wines in the Chianti region on the Fontodi Estate. The long–standing experience, combined with their passion for the world of wine, has allowed them to come up with this wine making project aiming at an outstanding quality by always staying faithful to tradition.

Moreover, what makes Amphoras even more special, is the uniqueness of the clay; the abundant presence of Galestro in the terroir of Chianti Classico, gives special features to the Amphoras.

Among the natural components of which Terracotta is made, the salts and the calcium carbonates confer the right microporosity, enabling the wine to breathe correctly. All these features, combined with the antioxidant and antibacterial action and the high thermal insulation capacity make the terracotta Amphora of Manetti Gusmano & Figli, an ideal tool for the production of great natural wines.