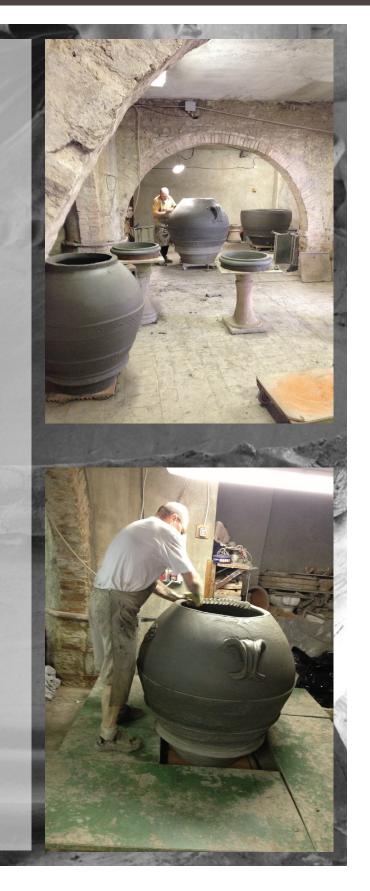

# Wine Amphoras made of Terracotta from Chianti

The entirely hand-made wine Amphoras manufactured in the Manetti Gusmano & Figli furnace, are the result of the solid experience of eight generations in the production of Cotto and high quality handmade terracotta.

The Wine Amphoras of Manetti Gusmano & Figli are made completely by hand following the rules of an ancient technique called "Based Work": the Amphora stands still while the artisan goes round and round attaching new clay. The whole process takes three months including a long drying and a slow firing.