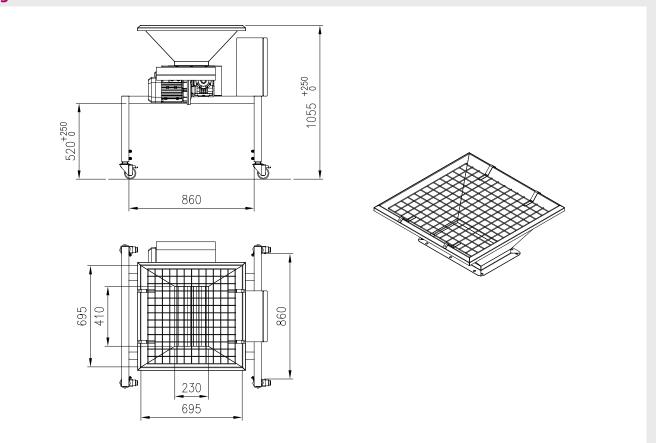

## Model

- Kappa 15 independent crushing unit

## **Drawing**

| TECHNICAL DATA       | KAPPA 15 INDIPENDENT CRUSHING UNIT |
|----------------------|------------------------------------|
| Installed power (kW) | 1.1                                |